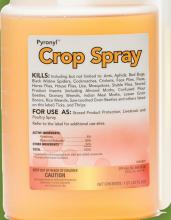

## Control Insects on Your Crops with Pyronyl™ Crop Spray

Pyronyl™ Crop Spray is approved for use on many vegetables, herbs, bearing fruit and nut trees, flowers and foliage plants. It has a high concentration of pyrethrins and is synergized with PBO to give it quick knockdown and broad-spectrum control of damaging insects and mites. Pyronyl™ Crop Spray can be applied on fruits, vegetables, hemp and herbs with no pre-harvest interval restrictions. Use it alone or in combination with other insecticides such as Mavrik Aquaflow® and insect growth regulators such as Enstar® AQ.

#### **Vital Facts**

ACTIVE INGREDIENTS
Pyrethrins (6%)

Piperonyl Butoxide (PBO) (60%)

#### MODE OF ACTION

Pyrethrins: sodium channel blocker PBO: cytochrome enzyme inhibitor