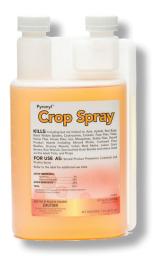

## Control Insects on Your Crops with Pyronyl™ Crop Spray

Pyronyl™ Crop Spray is approved for use on many vegetables, herbs, bearing fruit and nut trees, flowers and foliage plants. It has a high concentration of pyrethrins and is synergized with PBO to give it quick knockdown and broad-spectrum control of damaging insects and mites. Pyronyl™ Crop Spray can be applied on fruits, vegetables, hemp and herbs with no pre-harvest interval restrictions. Use it alone or in combination with other insecticides such as Mavrik Aquaflow® and insect growth regulators such as Enstar® AQ.

#### **Vital Facts**

ACTIVE INGREDIENTS
Pyrethrins (6%)

Piperonyl Butoxide (PBO) (60%)

#### MODE OF ACTION

Pyrethrins: sodium channel blocker PBO: cytochrome enzyme inhibitor